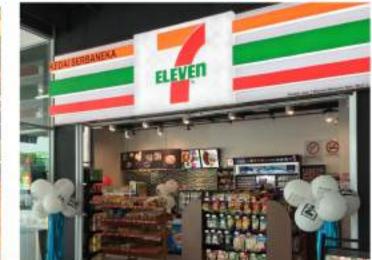

#### Facilities

KIP Hotel Kuala Lumpur provides all the facilities for your convenience and comfort for all guests – for leisure or business. Among the facilities available are – an infinity pool, functions rooms, gymnasium, Eat@Joe's restaurant and 7-eleven.

#### 7 - ELEVEN

7-Eleven has recently joined KIP
Hotel, bringing on-site convenience
right to you! Situated on the ground
floor of the hotel, 7-Eleven sells
products such as bread, snacks,
beverages, hot food & drinks,
toiletries and travel essentials,
reducing the need for customers to
travel long distances for basic items.
Operating hours: 24 Hours