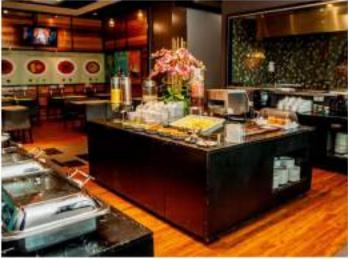

#### Facilities

KIP Hotel Kuala Lumpur provides all the facilities for your convenience and comfort for all guests – for leisure or business. Among the facilities available are – an infinity pool, functions rooms, gymnasium, Eat@Joe's restaurant and 7-eleven.

From a variety of cuisines to dining, our versatile menu options are designed to let you enjoy lunch or dinner in your own way.

BREAKFAST | 6.30 AM - 10.30 AM ALA CARTE | 11.00 AM - 10.00 PM ROOM SERVICE 11 AM TO 9PM