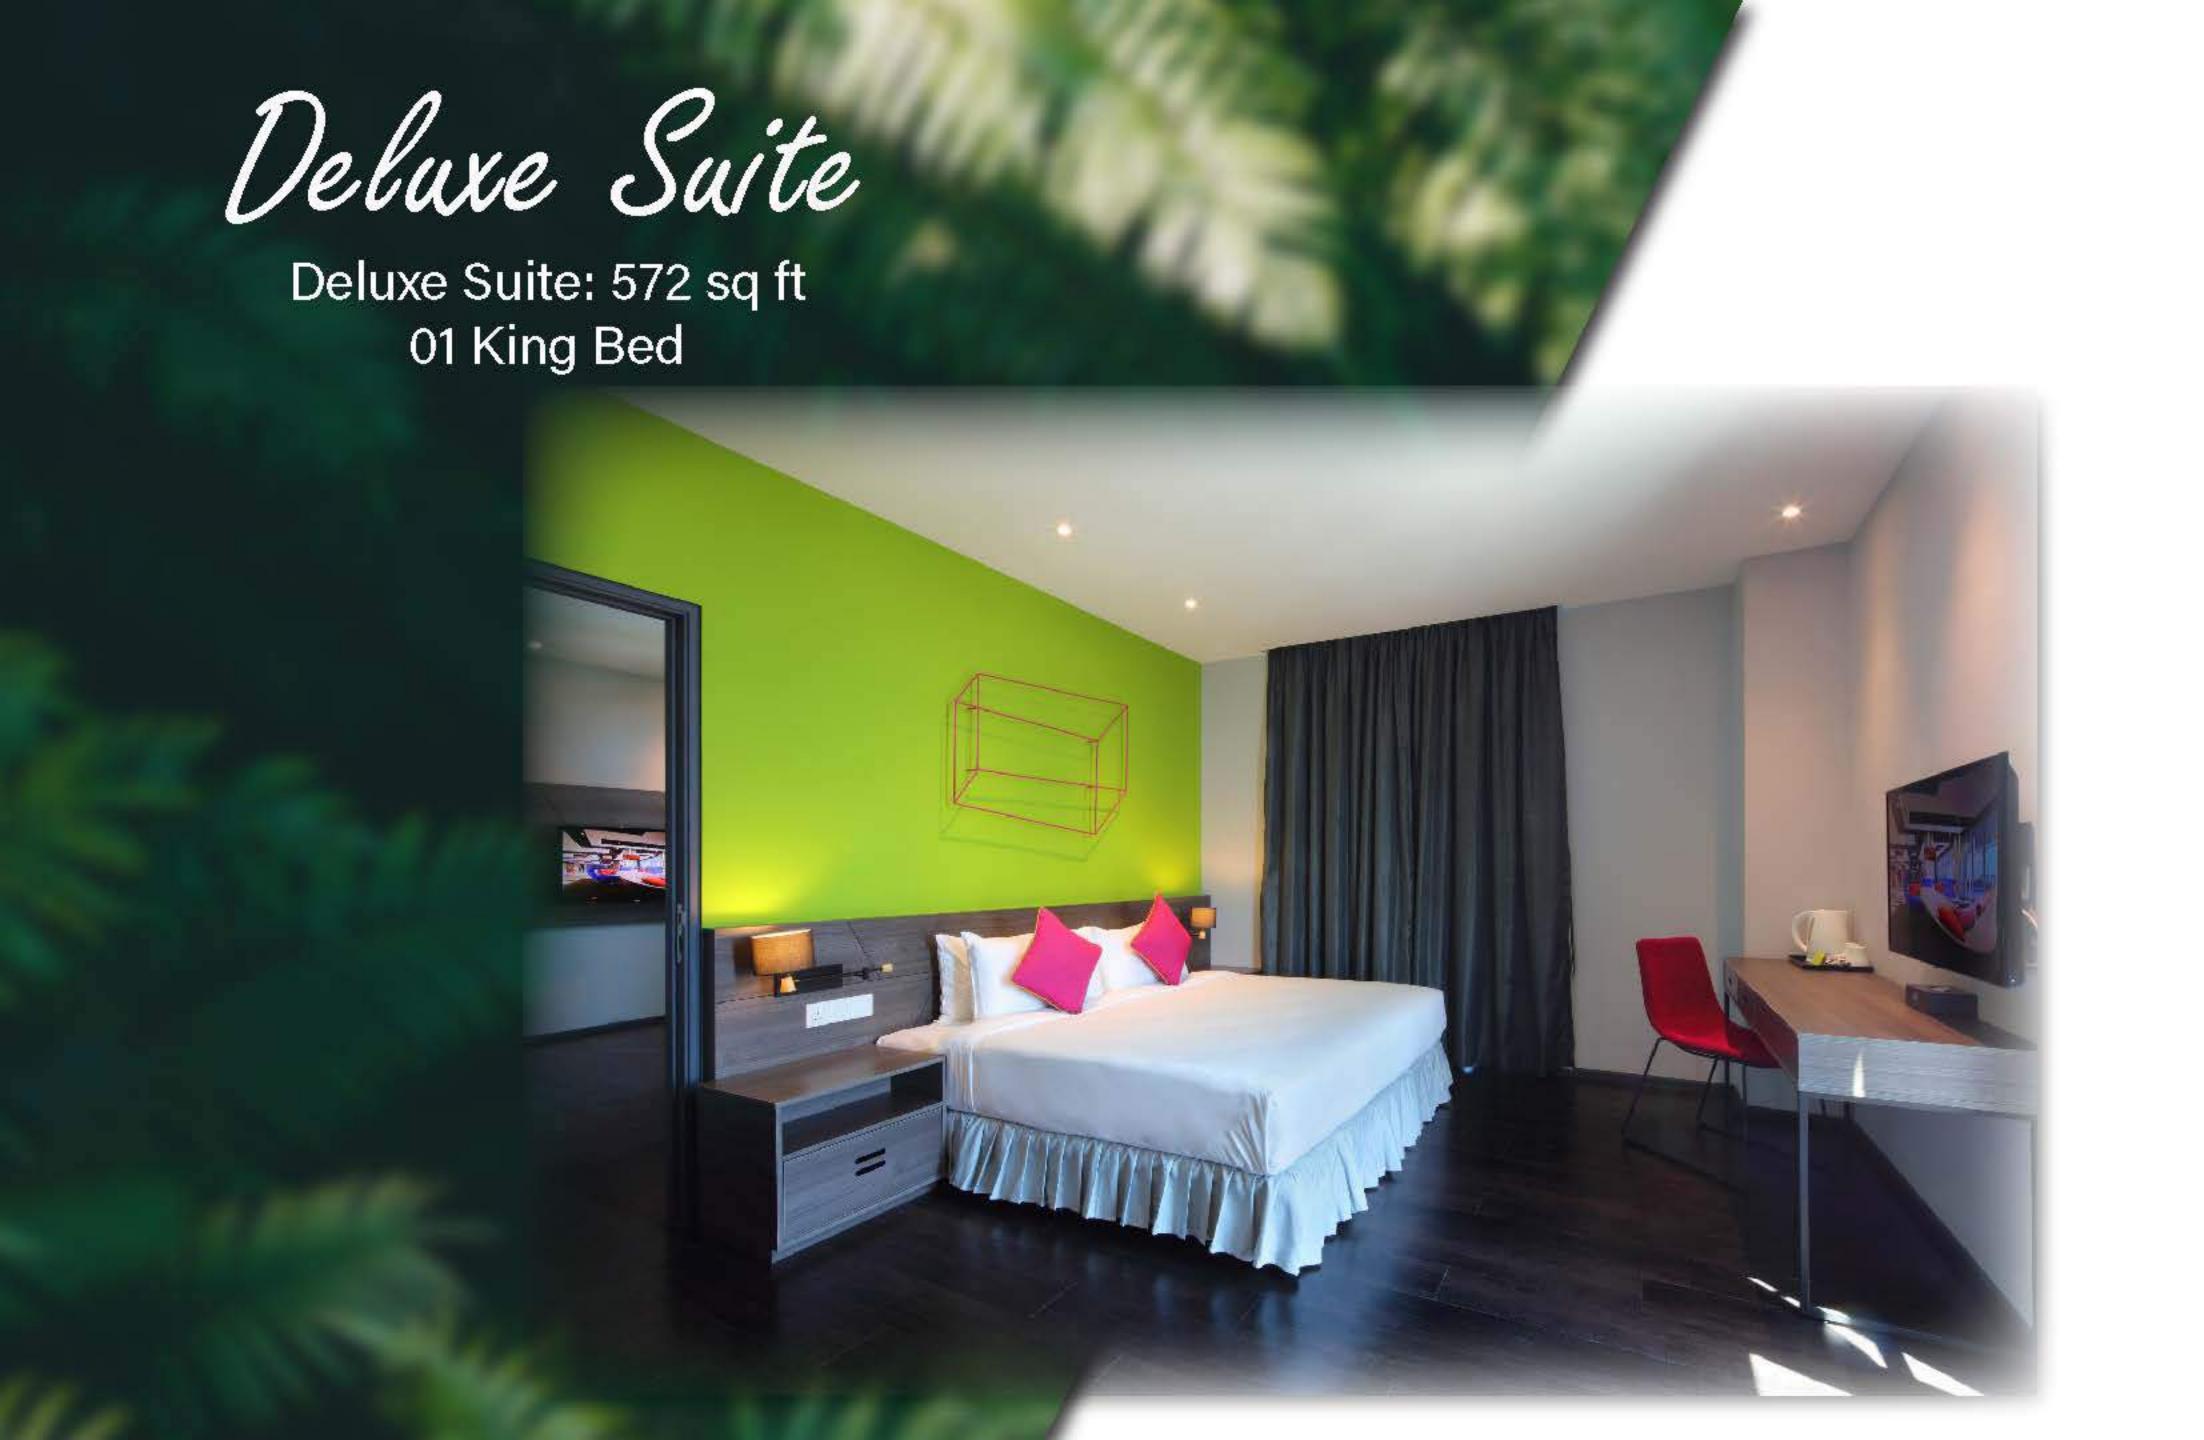

Deluxe Queen & Twin (144 Rooms) :273 sq. ft

Deluxe Family (40 Rooms) :273 sq. ft Executive Room (12 Rooms) :403 sq. ft

Deluxe Suite (2 Rooms) :572 sq. ft. with a living area separated from a spacious bedroom & bathroom Executive Suite (1 Room) :792 sq. ft. with a living and dining area separated from a spacious bedroom and bathroom