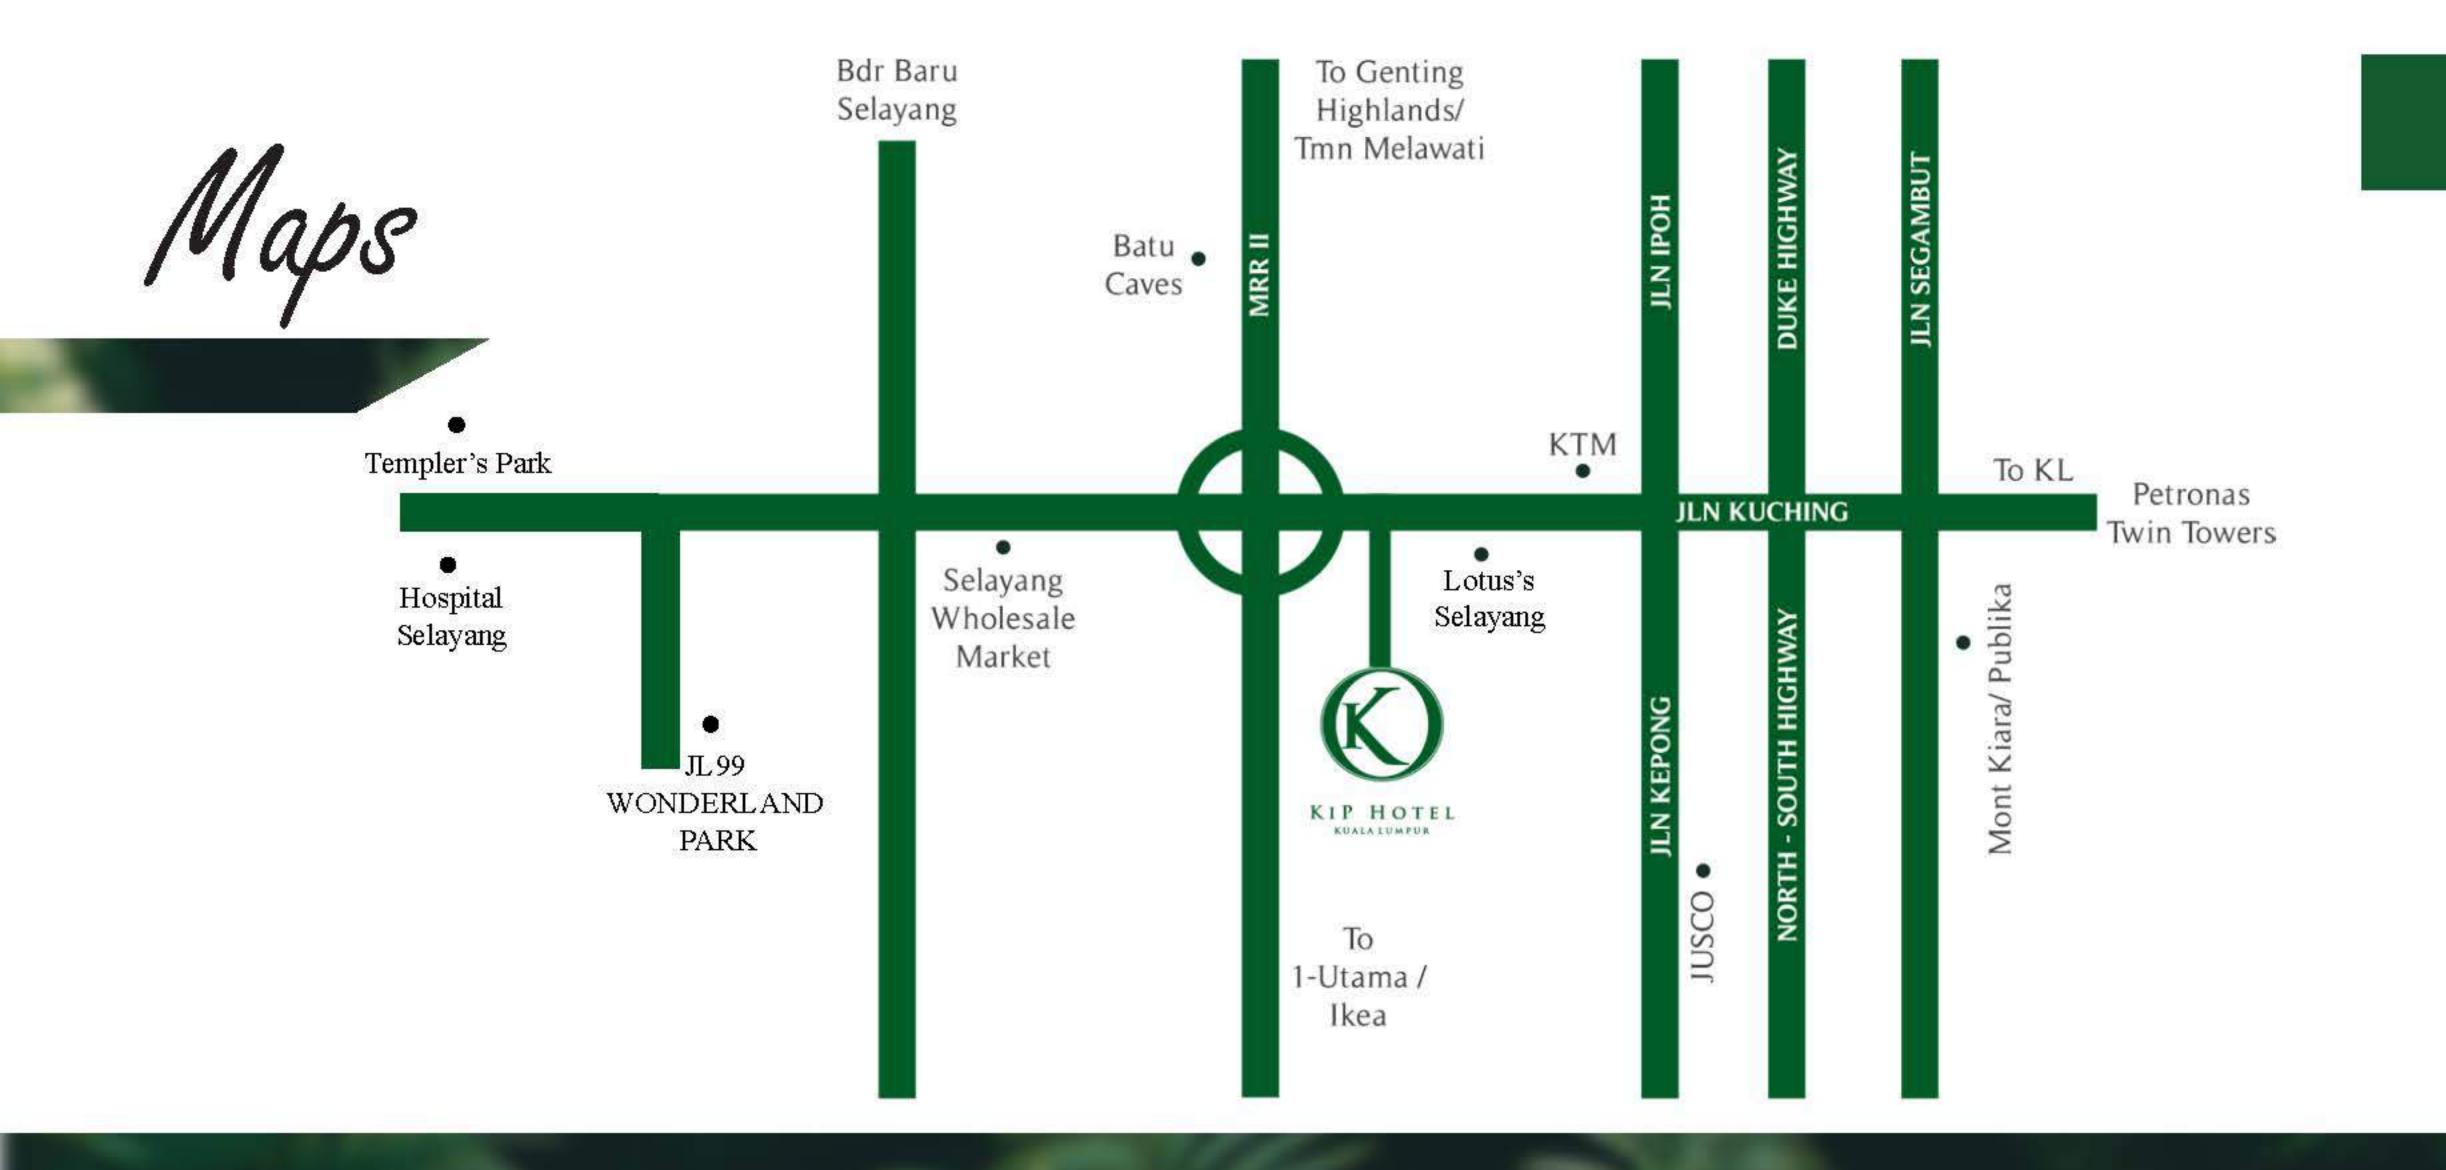

#### 15 - Minute drive to the heart of Kuala Lumpur, KIP Hotel offers business and leisure travelers the convenience of a strategic location. Be it the ever-popular Batu Cave, crowd-pulling Genting Highlands and with easy access to neighbouring industrial park