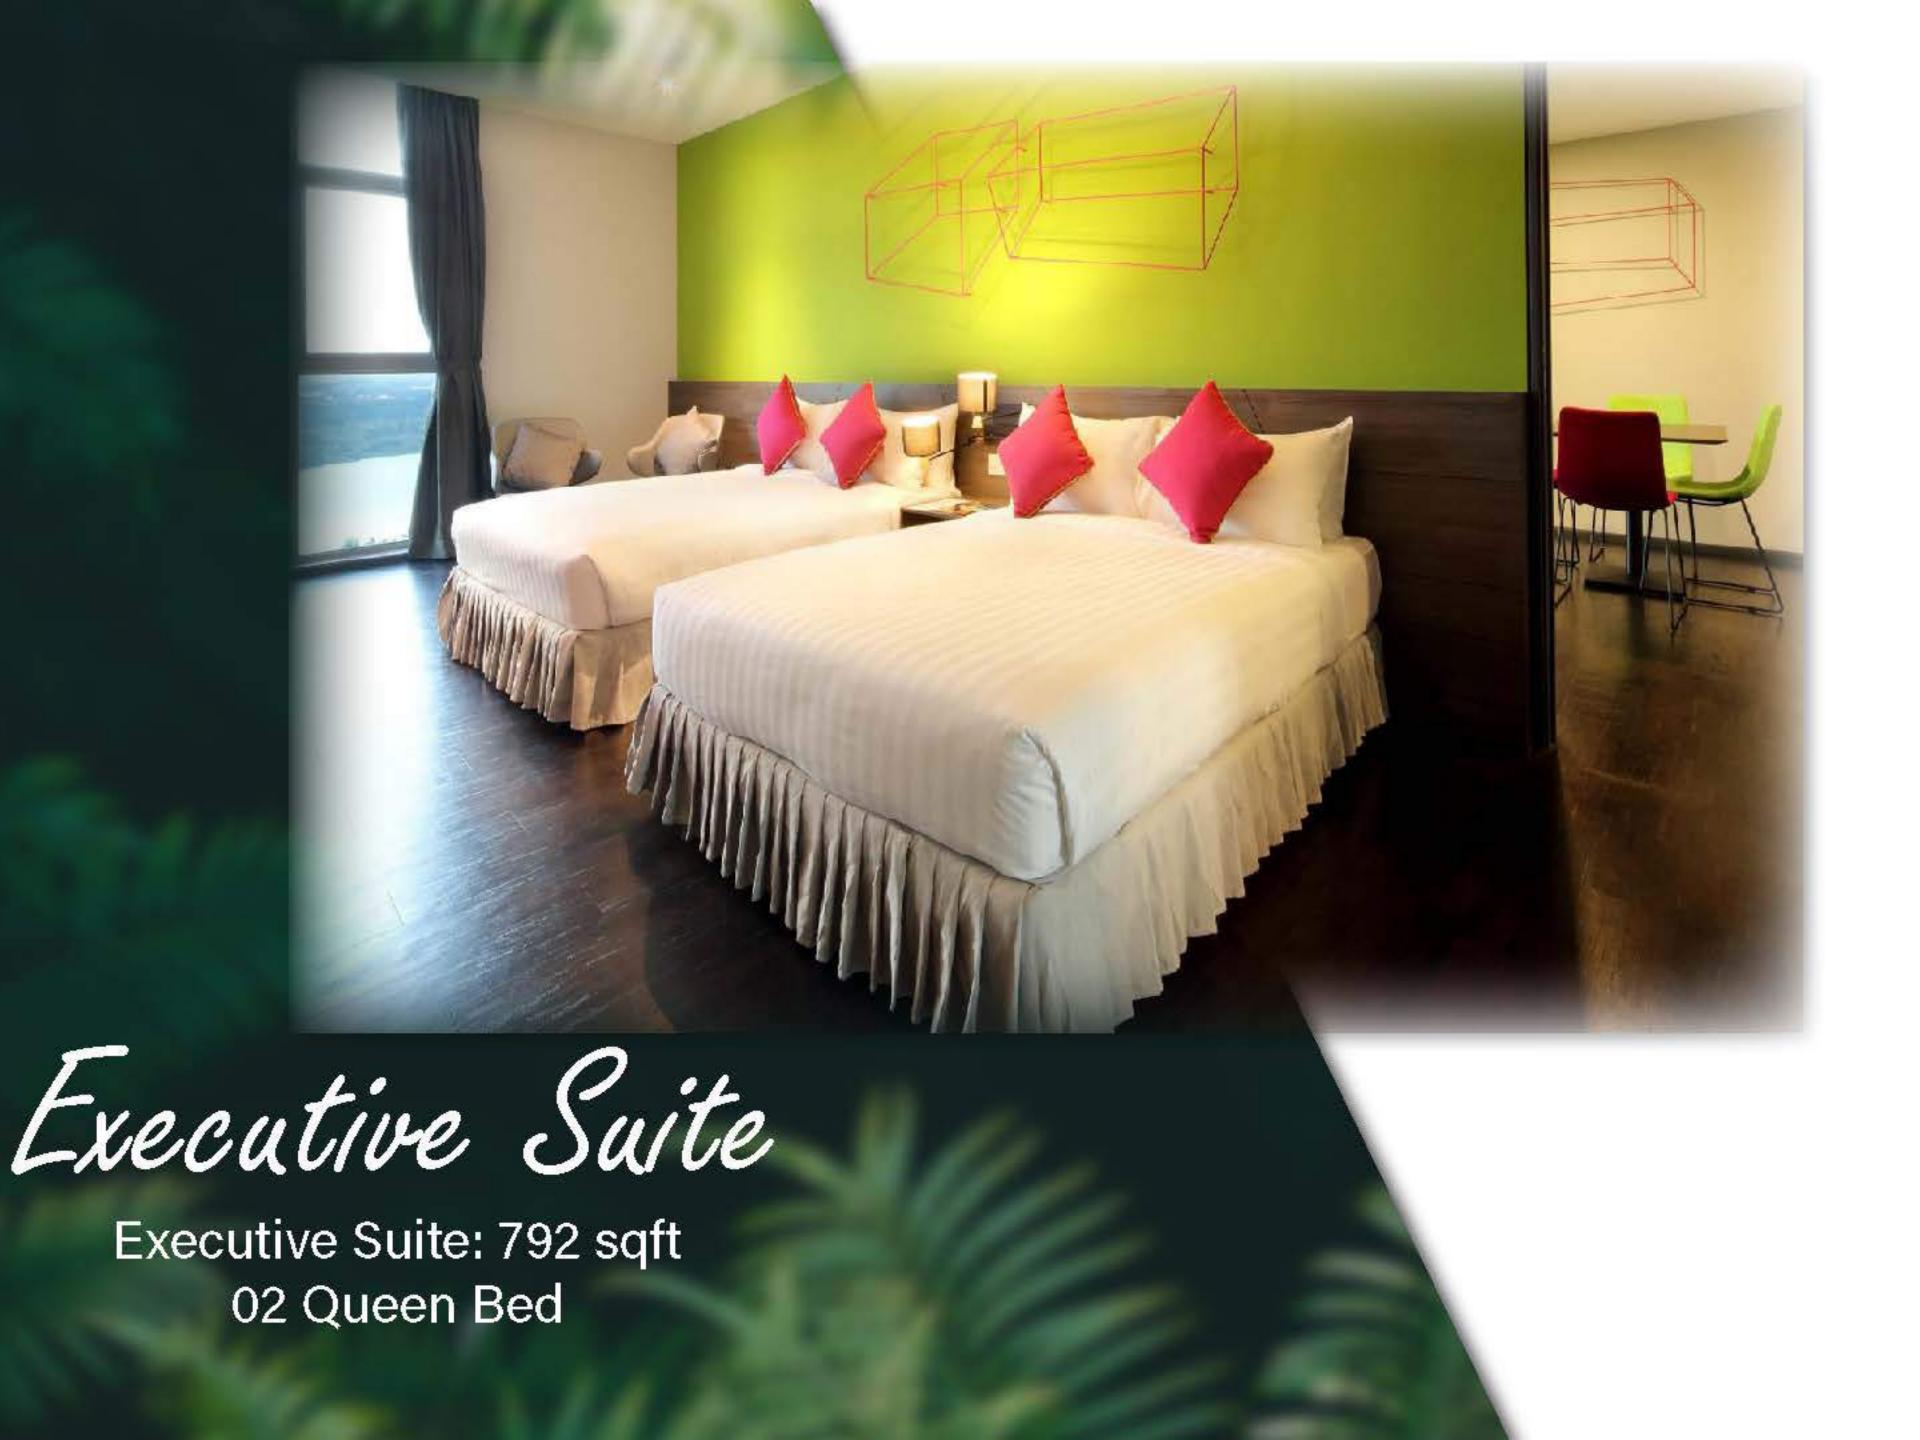

Deluxe Queen & Twin (144 Rooms) :273 sq. ft

Deluxe Family (40 Rooms) :273 sq. ft Executive Room (12 Rooms) :403 sq. ft

Deluxe Suite (2 Rooms) :572 sq. ft. with a living area separated from a spacious bedroom & bathroom Executive Suite (1 Room) :792 sq. ft. with a living and dining area separated from a spacious bedroom and bathroom