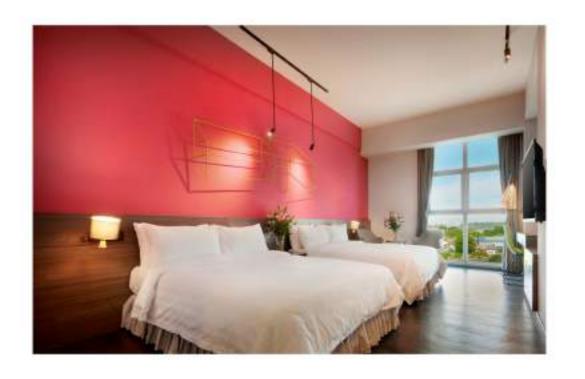

#### Rooms

KIP Hotel Kuala Lumpur offers 199 tastefully designed vibrant guestrooms that are modern, chic and comfortable.

Deluxe Queen & Twin (144 Rooms) :273 sq. ft

Deluxe Family (40 Rooms) :273 sq. ft Executive Room (12 Rooms) :403 sq. ft

Deluxe Suite (2 Rooms) :572 sq. ft. with a living area separated from a spacious bedroom & bathroom Executive Suite (1 Room) :792 sq. ft. with a living and dining area separated from a spacious bedroom and bathroom