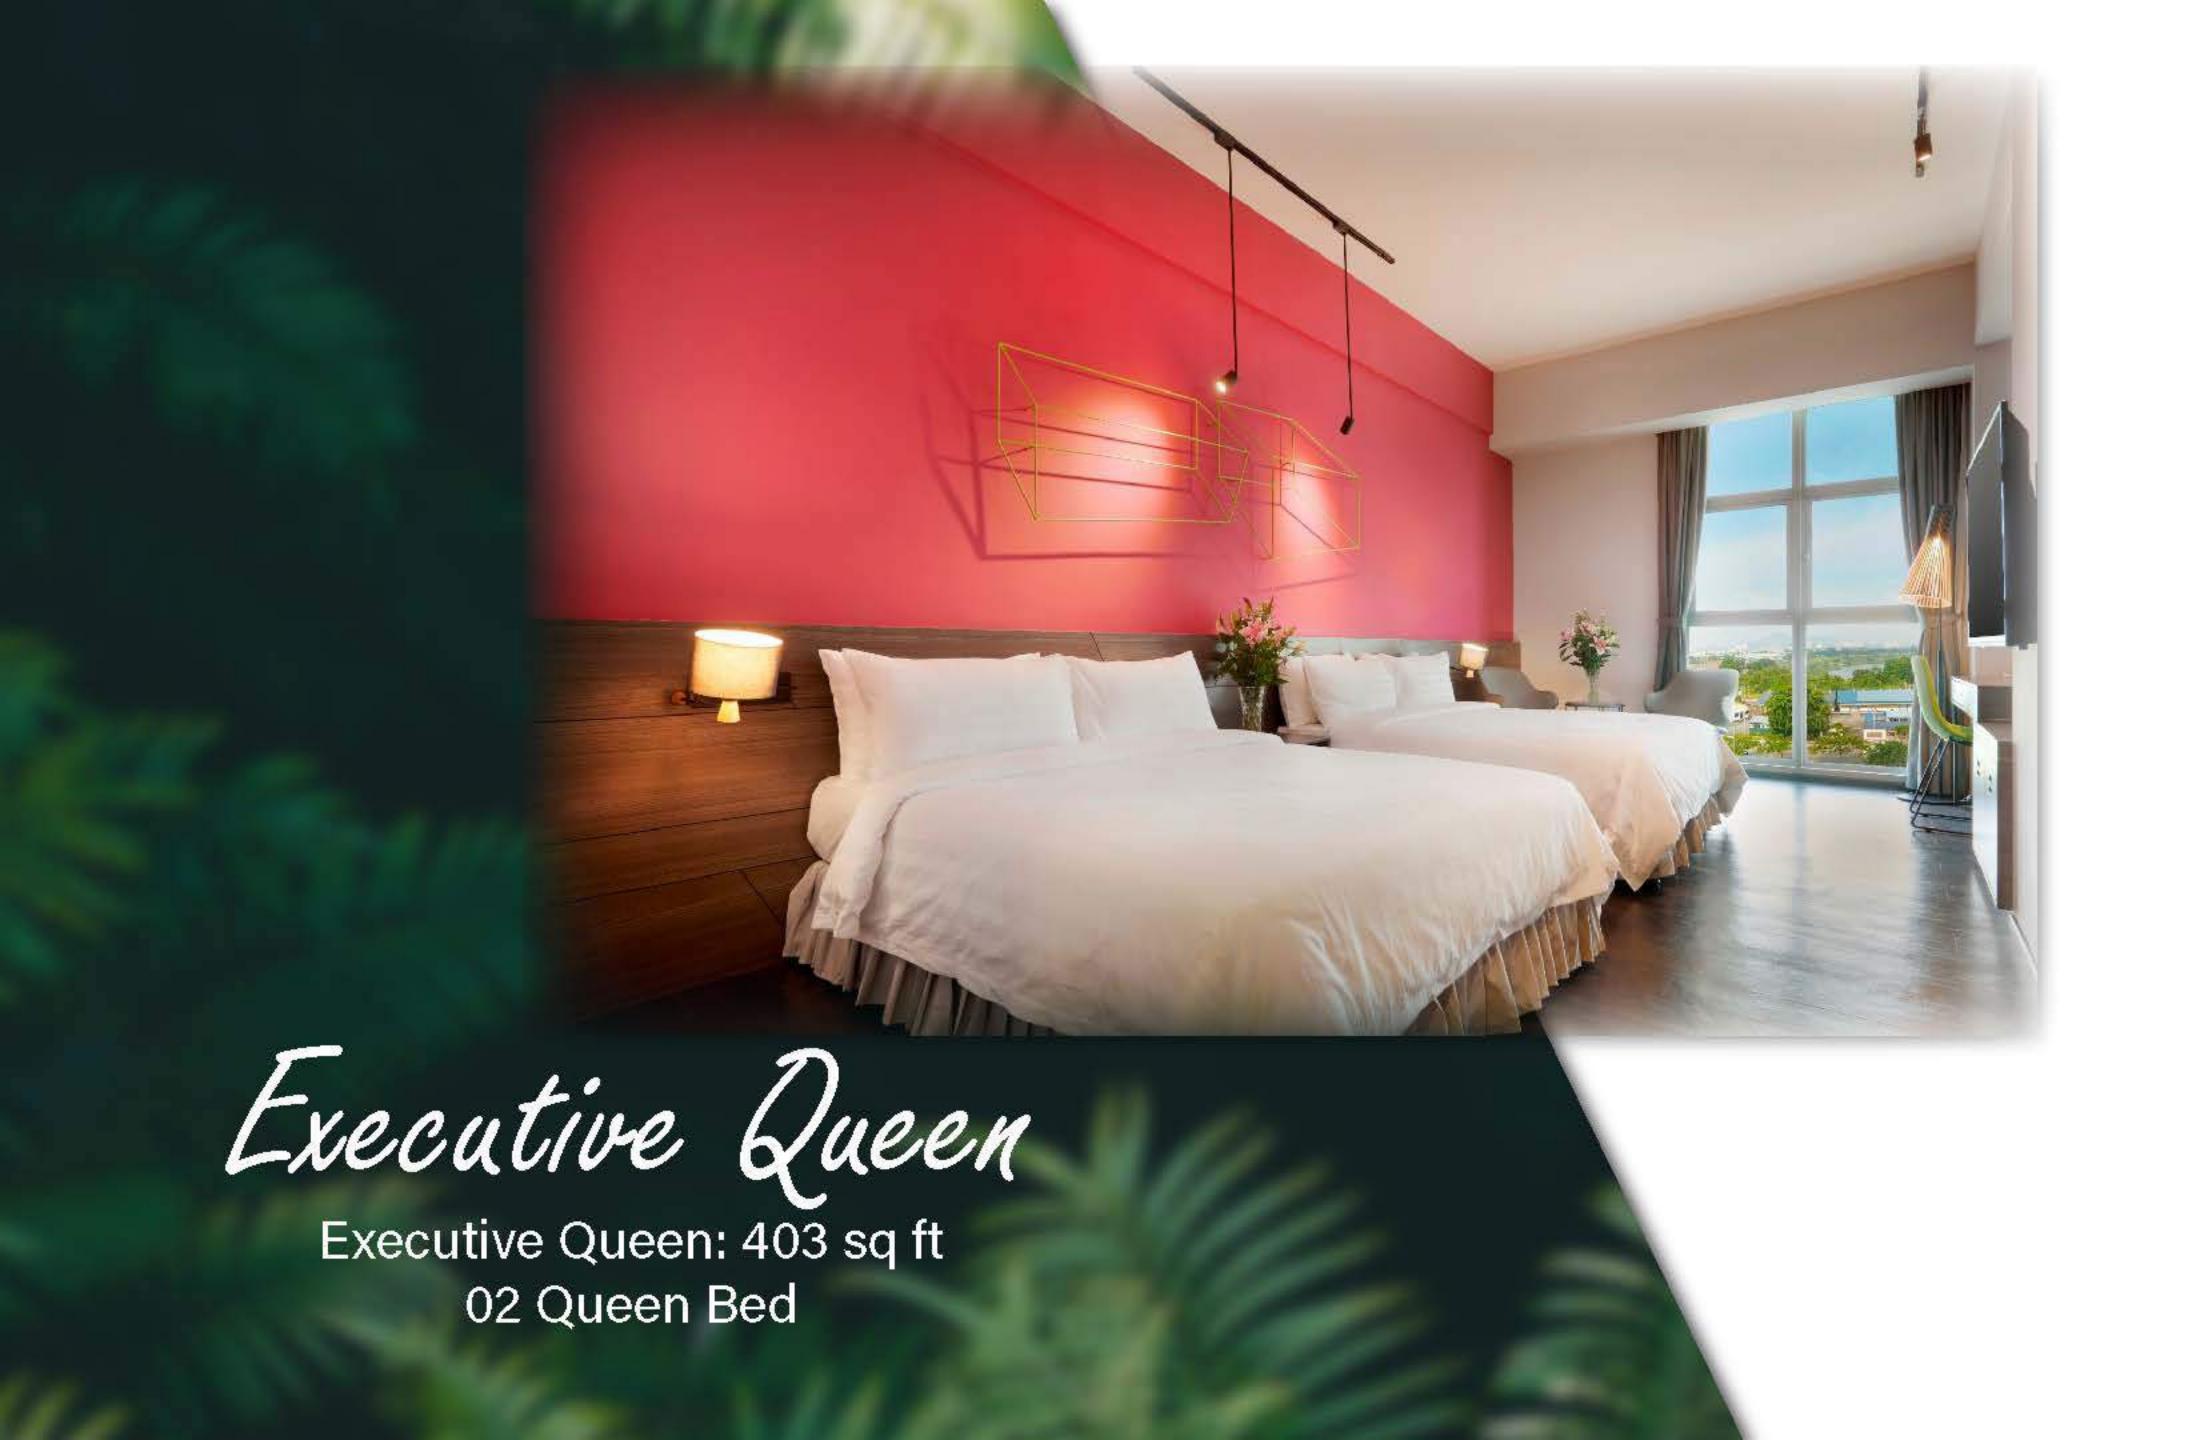

Deluxe Queen & Twin (144 Rooms) :273 sq. ft

Deluxe Family (40 Rooms) :273 sq. ft Executive Room (12 Rooms) :403 sq. ft

Deluxe Suite (2 Rooms) :572 sq. ft. with a living area separated from a spacious bedroom & bathroom Executive Suite (1 Room) :792 sq. ft. with a living and dining area separated from a spacious bedroom and bathroom

#### Rooms

KIP Hotel Kuala Lumpur offers 199 tastefully designed vibrant guestrooms that are modern, chic and comfortable.