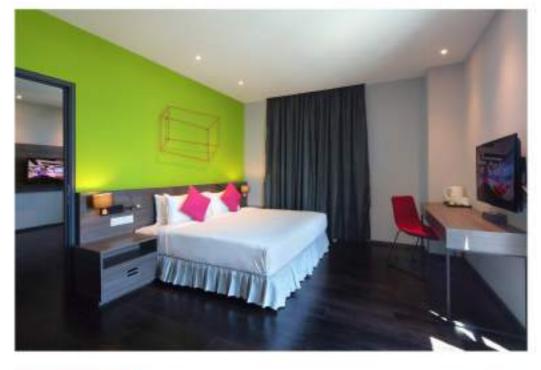

#### Rooms

KIP Hotel Kuala Lumpur offers 199 tastefully designed vibrant guestrooms that are modern, chic and comfortable.

Deluxe Queen & Twin (144 Rooms) :273 sq. ft

Deluxe Family (40 Rooms) :273 sq. ft Executive Room (12 Rooms) :403 sq. ft

Deluxe Suite (2 Rooms) :572 sq. ft. with a living area separated from a spacious bedroom & bathroom Executive Suite (1 Room) :792 sq. ft. with a living and dining area separated from a spacious bedroom and bathroom