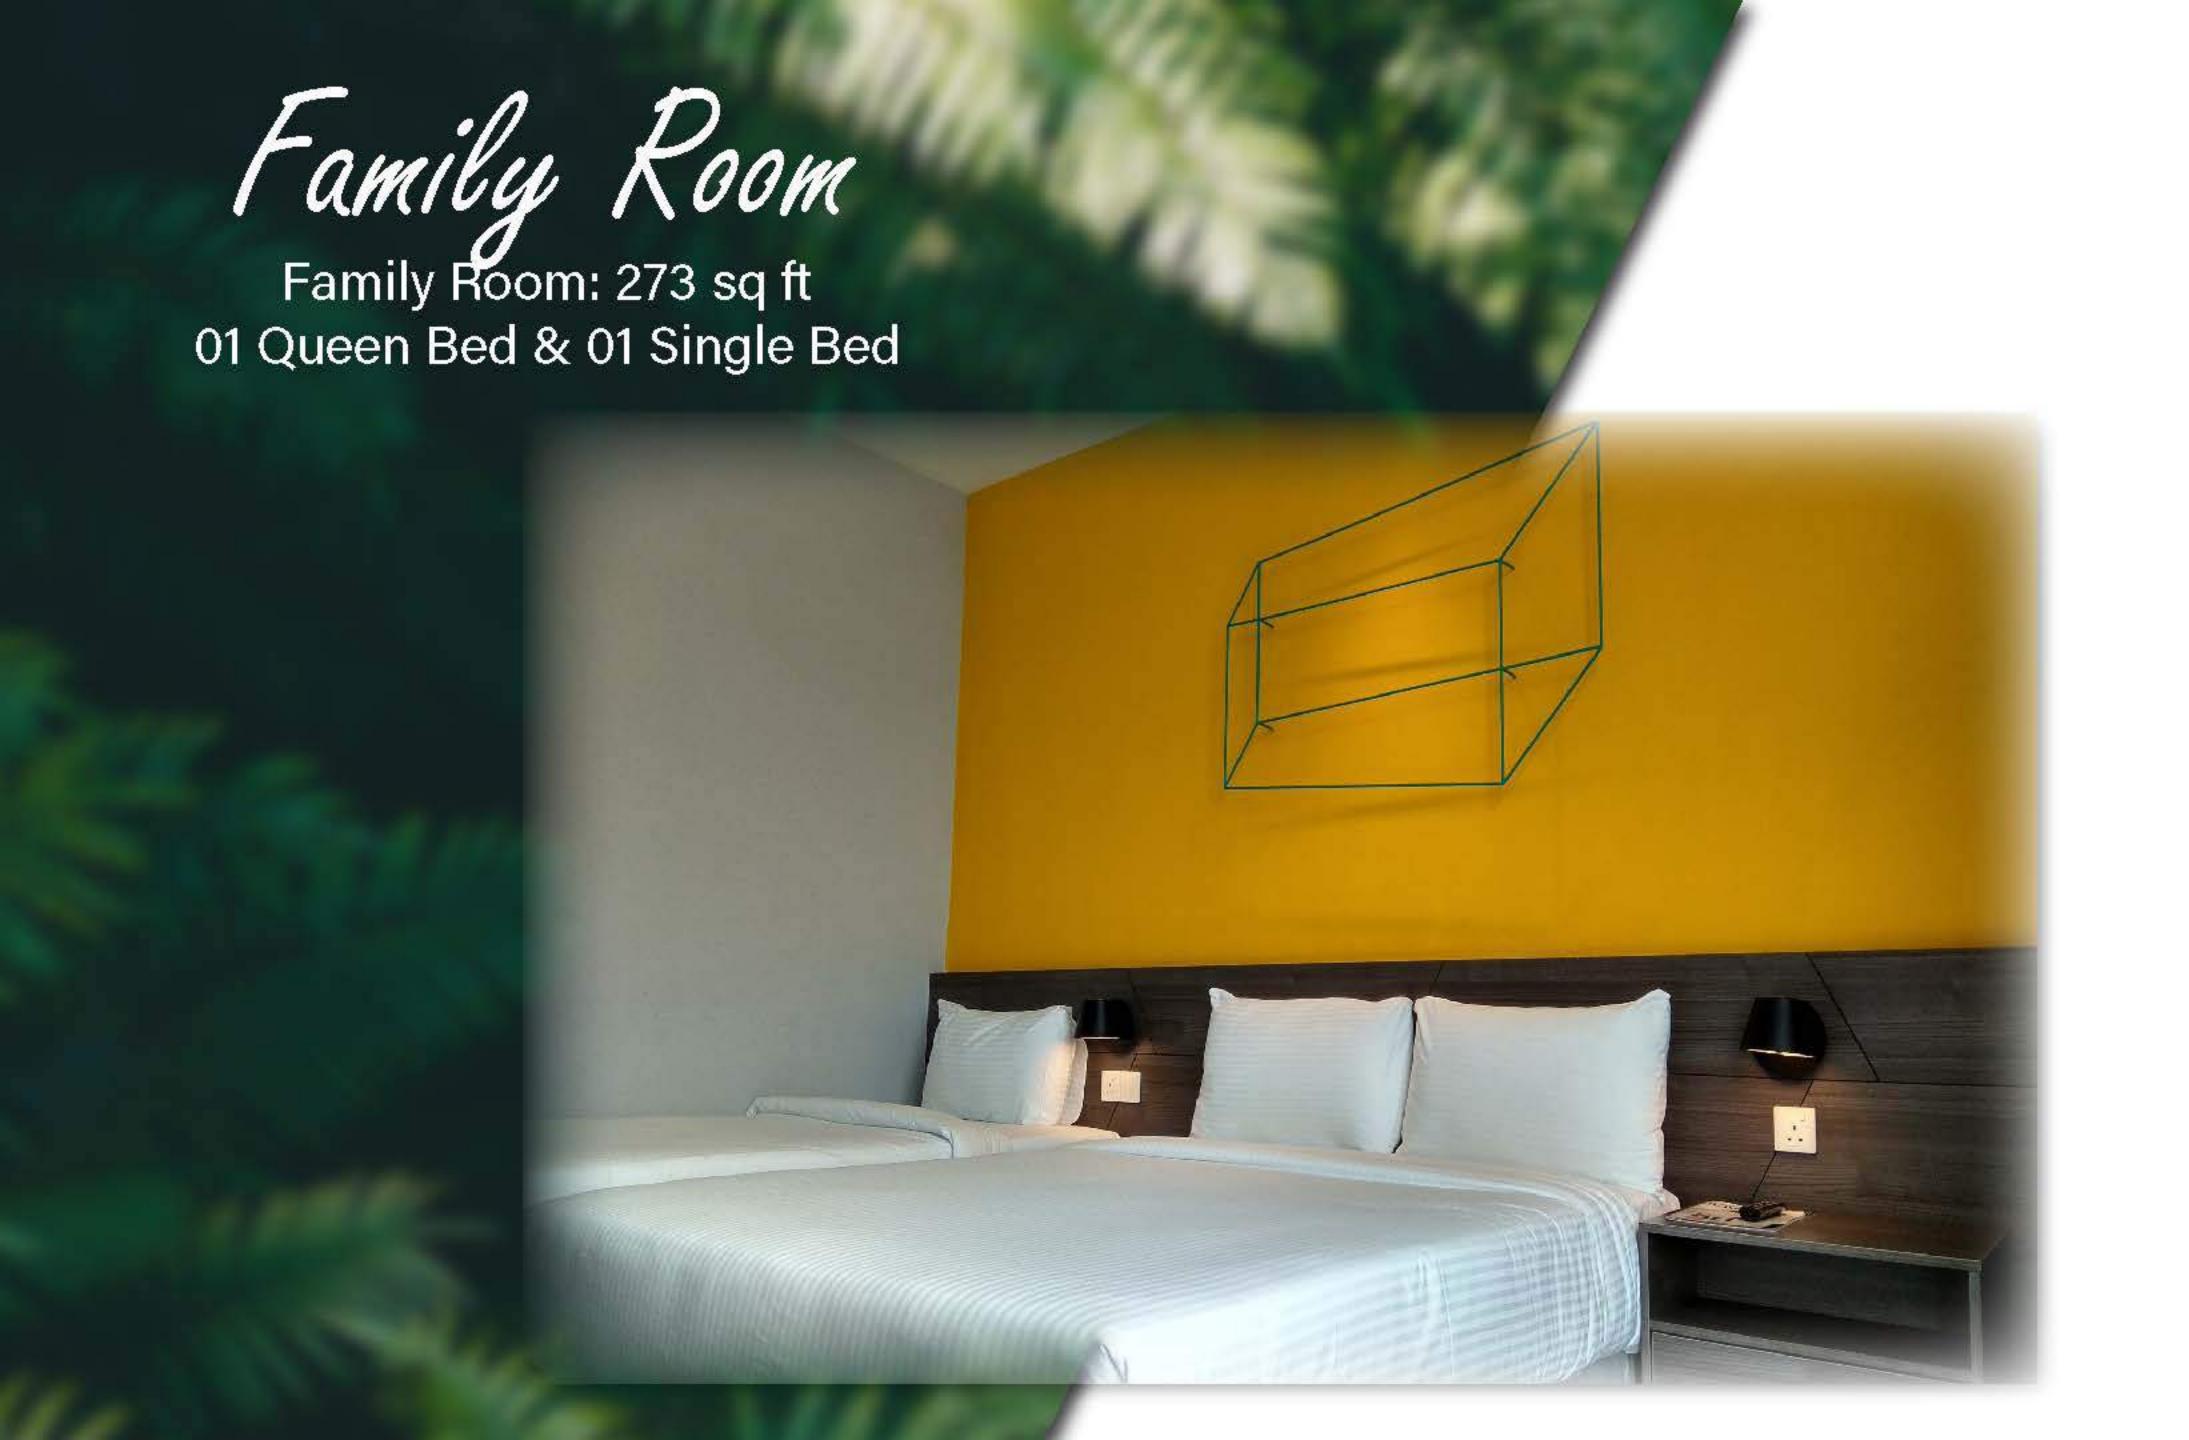

Deluxe Queen & Twin (144 Rooms) :273 sq. ft

Deluxe Family (40 Rooms) :273 sq. ft Executive Room (12 Rooms) :403 sq. ft

Deluxe Suite (2 Rooms) :572 sq. ft. with a living area separated from a spacious bedroom & bathroom Executive Suite (1 Room) :792 sq. ft. with a living and dining area separated from a spacious bedroom and bathroom