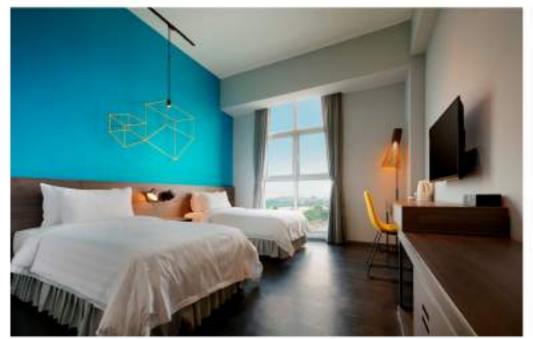

#### Rooms

KIP Hotel Kuala Lumpur offers 199 tastefully designed vibrant guestrooms that are modern, chic and comfortable.

Deluxe Queen & Twin (144 Rooms) :273 sq. ft

Deluxe Family (40 Rooms) :273 sq. ft Executive Room (12 Rooms) :403 sq. ft

Deluxe Suite (2 Rooms) :572 sq. ft. with a living area separated from a spacious bedroom & bathroom Executive Suite (1 Room) :792 sq. ft. with a living and dining area separated from a spacious bedroom and bathroom