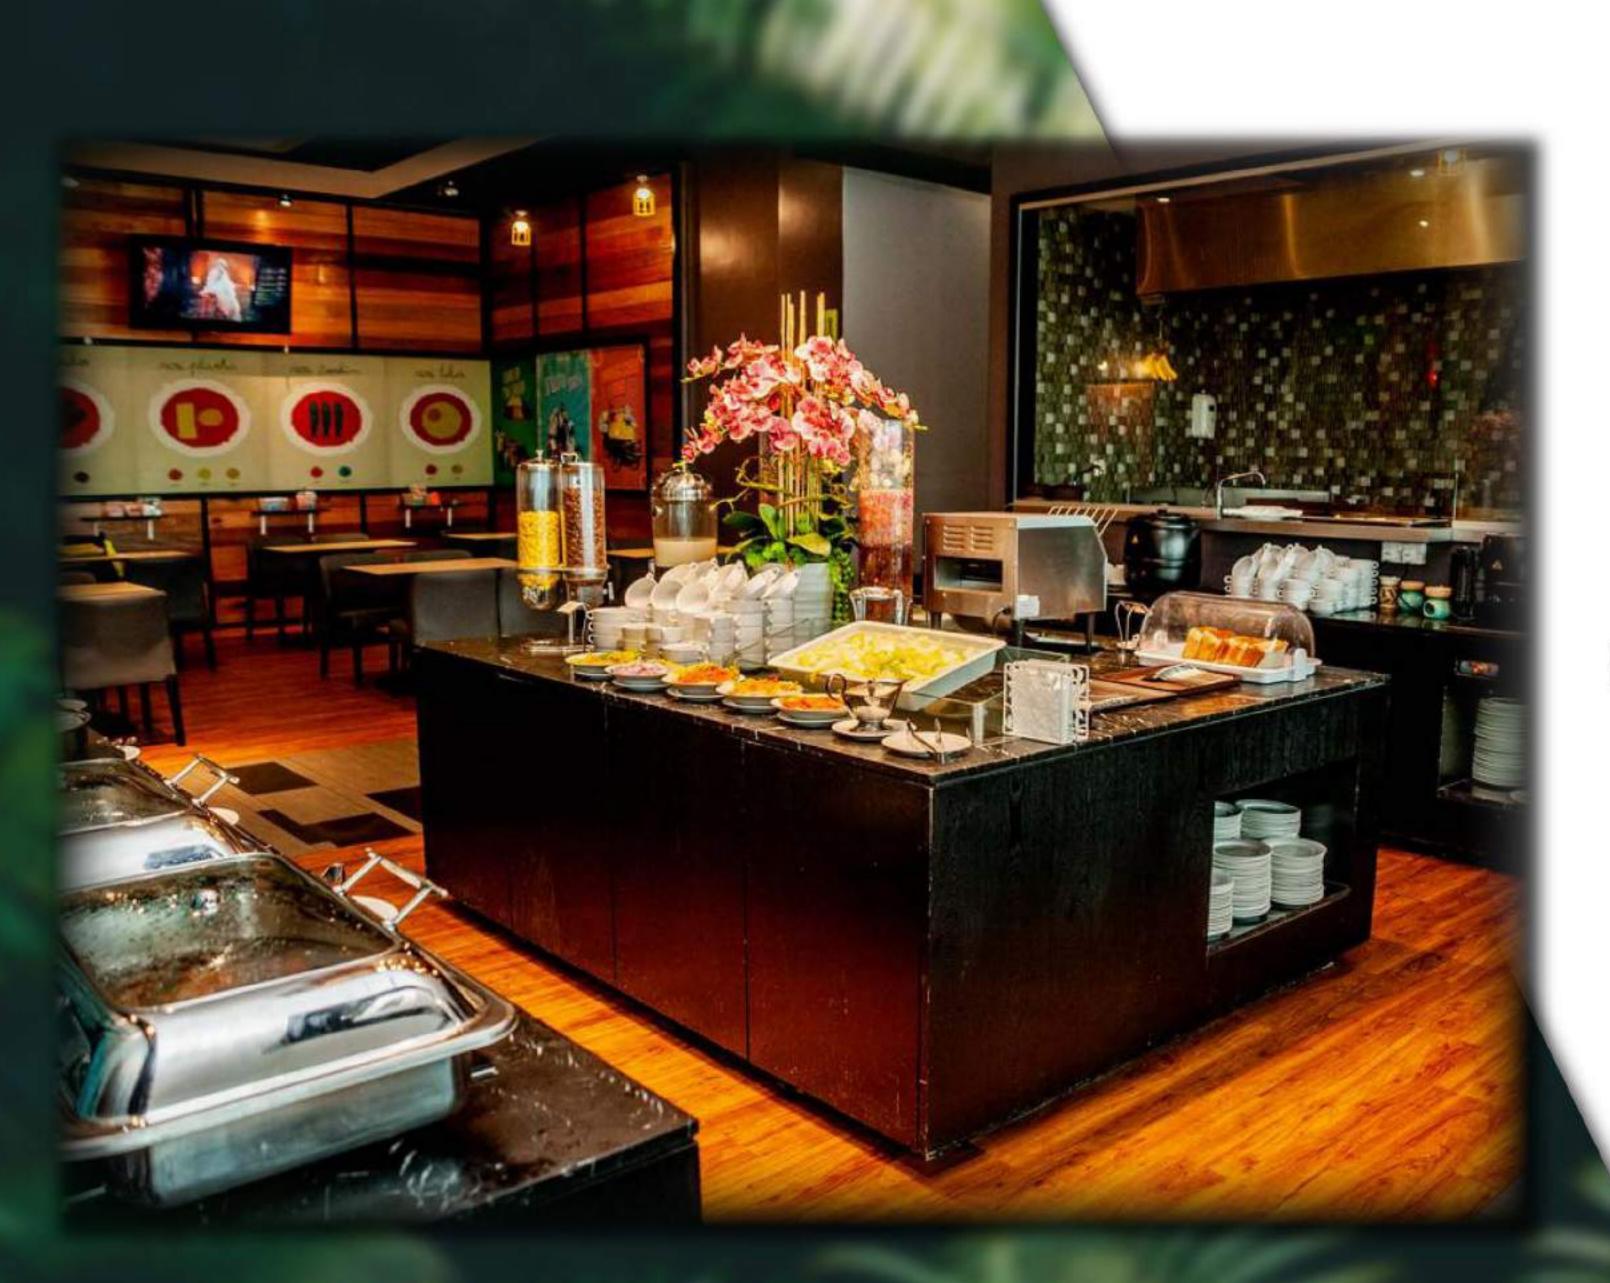

#### Facilities

KIP Hotel Kuala Lumpur provides all the facilities for your convenience and comfort for all guests – for leisure or business. Among the facilities available are – an infinity pool, functions rooms, gymnasium, Eat@Joe's restaurant and 7-eleven.

From a variety of cuisines to dining, our versatile menu options are designed to let you enjoy lunch or dinner in your own way.

BREAKFAST | 6.30 AM - 10.30 AM ALA CARTE | 11.00 AM - 10.00 PM ROOM SERVICE 11 AM TO 9PM