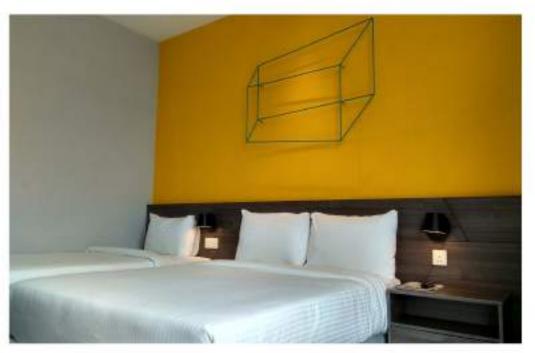

#### Rooms

KIP Hotel Kuala Lumpur offers 199 tastefully designed vibrant guestrooms that are modern, chic and comfortable.

Deluxe Queen & Twin (144 Rooms) :273 sq. ft

Deluxe Family (40 Rooms) :273 sq. ft Executive Room (12 Rooms) :403 sq. ft

Deluxe Suite (2 Rooms) :572 sq. ft. with a living area separated from a spacious bedroom & bathroom Executive Suite (1 Room) :792 sq. ft. with a living and dining area separated from a spacious bedroom and bathroom